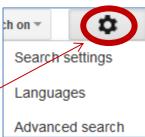

## **Google's Advanced Search**

The proper input of search terms will increase your search efficiency and give you better results.

Type in your search term and then click on the gear to find Advanced Search